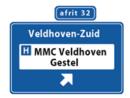

## From Maastricht / Venlo / Antwerpen

A2 heading north: take Exit 32 'Veldhoven-Zuid". Turn left at the traffic lights & stay in the right hand lane. Turn right at the second traffic light (Exit 1000-1900). You are now on the "Provincialeweg".

## From Breda / Tilburg / 's-Hertogenbosch

A2 heading south: take Exit 32 'Veldhoven-Zuid". Turn right at the traffic lights & stay in the right lane. Turn right at the first traffic light (Exit 1000-1900). You are now on the "Provincialeweg".