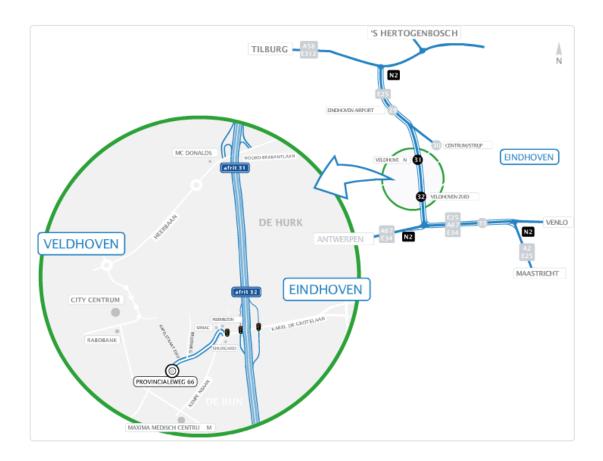

## From Maastricht / Venlo / Antwerpen

A2 heading north: take Exit 32 'Veldhoven-Zuid". Turn left at the traffic lights & stay in the right hand lane. Turn right at the second traffic light (Exit 1000-1900). You are now on the "Provincialeweg".

We are located 500 metres along this road, at number 66 (offices of Centagon BV), on the left hand side. The building is opposite a small park.

Take care crossing the cycle path in front of the gates.

## From Breda / Tilburg / 's-Hertogenbosch

A2 heading south: take Exit 32 'Veldhoven-Zuid". Turn right at the traffic lights & stay in the right lane. Turn right at the first traffic light (Exit 1000-1900). You are now on the "Provincialeweg".